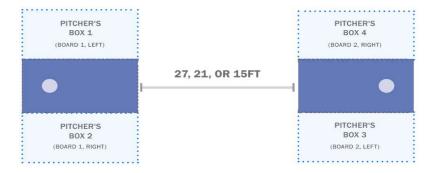

### **COURT LAYOUT**

- Refer to the diagram for the proper layout of the cornhole court.
- Either board can be designated as "Board 1" as long as the layout is consistent for all athletes completing the assessment.

# THROWING DISTANCE

- The assessment for doubles play shall begin from a 27-ft. distance from the front of board to front of board.
- Both players on a doubles team must be qualified from the same distance. Doubles partners may not throw from different foul lines.
- If an athlete does not score at least 4 player points on the assessment, they will move to throw from 21-ft.
- Again if the player does not score a minimum of 4 player points at a distance of 21-ft., they will move down to throw from 15ft.